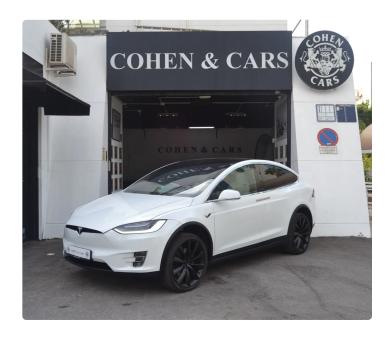

## **TESLA MODEL X LONG RANGE (EXTENDED RANGE) - 7 SEATS**

## **DESCRIPTION**

The Tesla Model X is a car that, in terms of size and interior space, is ideal for family use. It has more multimedia technology than you'd expect in any car.

It's absurdly powerful in a straight line. However, it has to be said that the impression on full throttle is unlike any other car; it's as brutal as it is dizzying for passengers, a sensation worth experiencing at least a couple of times. Plus, you can tell your friends and family that you have the world's fastest SUV in the 0-100 km/h and quarter mile.

- \* Availability: Immediate
- \* White Paint with White Leather Interior
- \* Electric Motor 421 Kw / 572 Hp
- \* Four Wheel Drive
- \* Tesla 22" Turbine Black Onyx Wheels
- \* Full LED Dynamic Headlights
- \* Fixed Panoramic Roof
- \* Power liftgate
- \* Front Doors with Automatic Opening and Closing
- \* Falcon Style Rear Doors
- \* Power-adjustable, Memory and Heated Front Seats
- \* Key-Lockable Glove Box
- \* Wireless Mobile Phone Charging
- \* Autonomous Driving Capability
- \* 17" Touchscreen
- \* Navigation with Apps: Spotify, Tune-In and more
- \* Parking System (Front and Rear Sensors and Cameras)
- \* Rubber Floor Mats and Extra Charger
- \* Next MOT(ITV) 09/2024
- \* National Car
- \* ES Plates